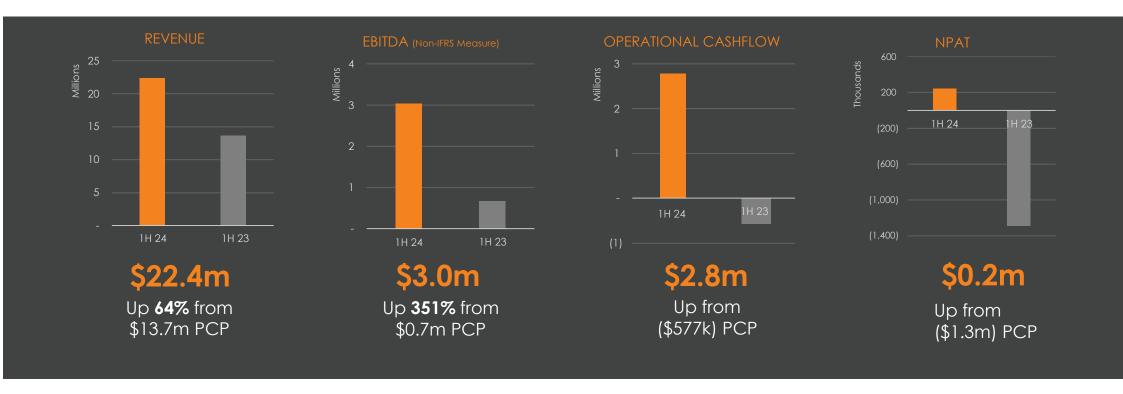

## HALF YEAR FY24 FINANCIAL HIGHLIGHTS

Growth trajectory driven by market demand and improving margins

# HALF YEAR FY24 FINANCIAL SNAPSHOTS

| Profit & Loss A\$'000              | H1 FY<br>2024 | H1 FY<br>2023 | % Growth |
|------------------------------------|---------------|---------------|----------|
| Operating revenue and other income | 22,402        | 13,689        | 64%      |
| Operating and indirect costs       | 19,356        | 13,013        |          |
| EBITDA                             | 3,046         | 676           | 351%     |
| Interest expense                   | 871           | 440           |          |
| Depreciation and amortisation      | 1,932         | 1,526         |          |
| NPAT                               | 243           | (1,290)       | 119%     |

#### Improved financial performance in H1

- Strong growth in EBITDA and Operating Cash Flow across the Group
- Group EBITDA improved 350% in H1 FY24 vs H1 FY23
- NPAT improved 119% over previous corresponding period