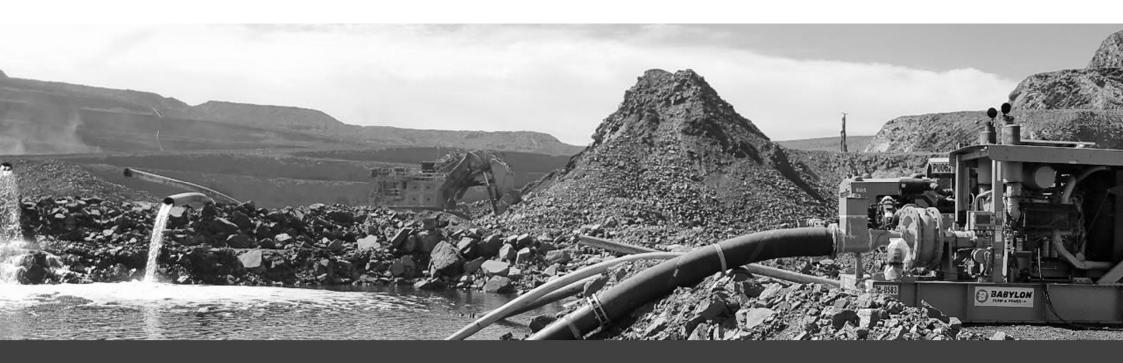

#### Advancing rental & water management strategy

- Successful introduction of new passive evaporation technology with rental units deployed to major gold mining client
- **New Standalone Hybrid Power** units added to fleet in H1 FY24
- Growing test pumping capabilities - major projects completed in WA and NT

## RENTAL SEGMENT CONTINUES TO GROW

- Rental segment revenue up 57% compared to previous corresponding period ("pcp")
- Rental segment EBITDA up 64% over pcp
- Organic growth in rental revenue driven by expansion of asset base; new services to include:
  - Standalone Hybrid Power Systems
  - Sprayer-less passive evaporation technology
- Rental growth has been predominantly in the **gold** and **iron ore** sectors
- Growth in pumping rental fleet underpinned by in-house asset builds to reduce costs
- Evaluating opportunities to grow capabilities and rental assets through acquisition

## STAND-ALONE HYBRID POWER SYSTEMS

- Redeployable hybrid power generation to replace diesel generators on client sites – integrated package of solar, inverter, control system, battery storage plus backup generator unit
- Introduced into specialty rental fleet to assist clients to reduce emissions through decreased or replaced diesel fuel requirement
- Designed for rapid and easy deployment
- Designed and built in Australia for Australian conditions
- Reliable power anywhere and anytime with remote operational monitoring
- Provides clients with direct savings from lower refuelling costs and maintenance requirements than traditional power supply options
- First rental project has been in operation since September 2023