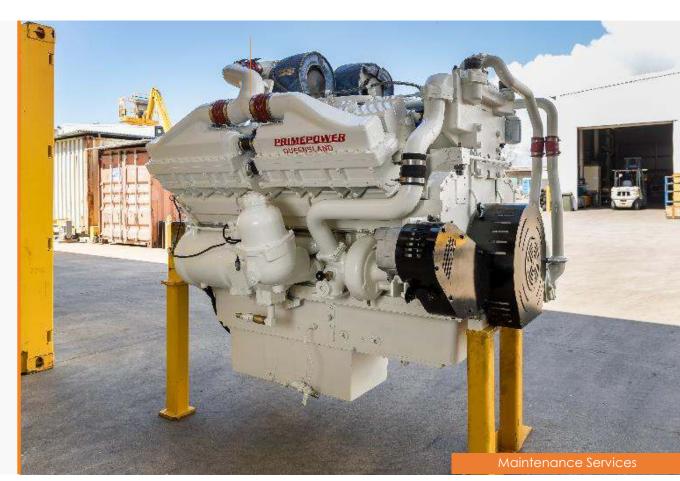

## MAINTENANCE SEGMENT DELIVERS STRONG RESULTS

- Maintenance revenue up 67% over pcp
- Maintenance EBITDA up 267% over pcp
- Recurring works for large miners is providing greater visibility and improving margins
- Growth in revenue and profitability seen in both WA and QLD
- Stable, flat structure providing stability as workshop throughput has increased
- Continuing to reduce and optimize segment stock and inventory to unlock cash for working capital