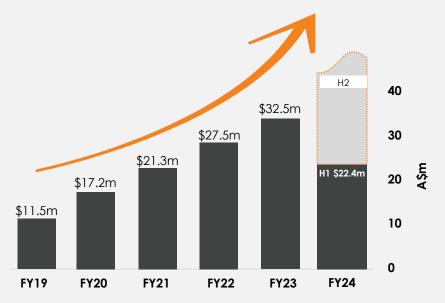

## HALF YEAR FY24 FINANCIAL HIGHLIGHTS

Growth trajectory driven by market demand and improving margins

#### Improved financial performance in H1

- Strong growth in EBITDA and Operating Cash Flow across the Group
- Group EBITDA improved 350% in H1 FY24 vs H1 FY23
- NPAT improved 119% over previous corresponding period

### **Revenue Growth**