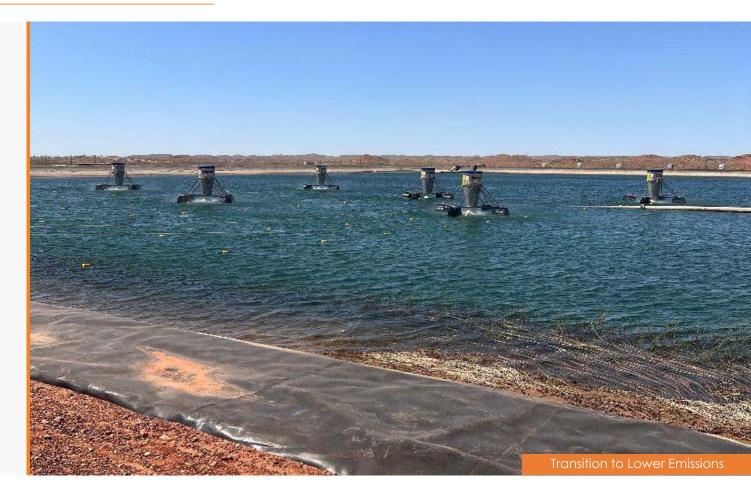

## STAND-ALONE HYBRID POWER SYSTEMS

- Redeployable hybrid power generation to replace diesel generators on client sites – integrated package of solar, inverter, control system, battery storage plus backup generator unit
- Introduced into specialty rental fleet to assist clients to reduce emissions through decreased or replaced diesel fuel requirement
- Designed for rapid and easy deployment
- Designed and built in Australia for Australian conditions
- Reliable power anywhere and anytime with remote operational monitoring
- Provides clients with direct savings from lower refuelling costs and maintenance requirements than traditional power supply options
- First rental project has been in operation since September 2023