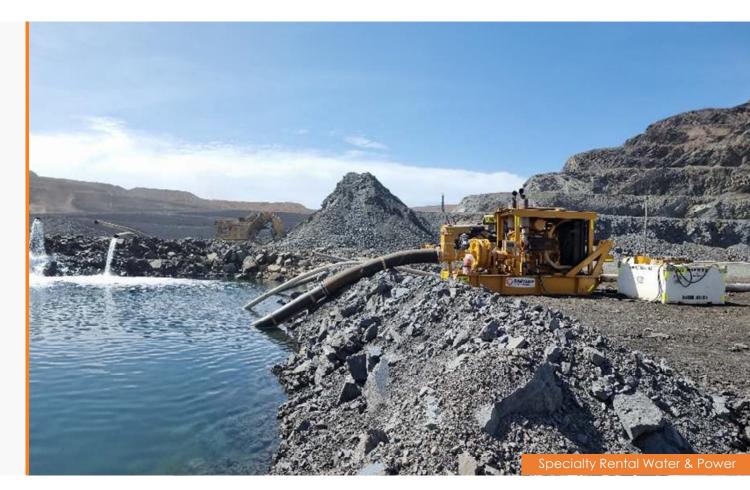

#### Advancing rental & water management strategy

- Successful introduction of new passive evaporation technology with rental units deployed to major gold mining client
- **New Standalone Hybrid Power** units added to fleet in H1 FY24
- Growing test pumping capabilities - major projects completed in WA and NT

## RENTAL SEGMENT CONTINUES TO GROW

- Rental segment revenue up 57% compared to previous corresponding period ("pcp")
- Rental segment EBITDA up 64% over pcp
- Organic growth in rental revenue driven by expansion of asset base; new services to include:
  - Standalone Hybrid Power Systems
  - Sprayer-less passive evaporation technology
- Rental growth has been predominantly in the **gold** and **iron ore** sectors
- Growth in pumping rental fleet underpinned by in-house asset builds to reduce costs
- Evaluating opportunities to grow capabilities and rental assets through acquisition